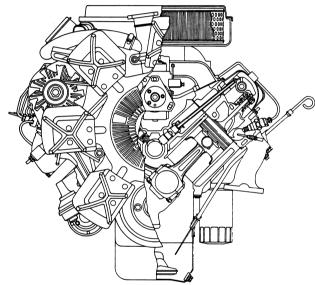

# THE NEW 6.2 LITER DIESEL.

This optional V8 engine is all new from the block up. Its size is right—6.2 liters. Its power is right. And during times like these, its economy is right.

There are two versions of this new diesel offered. One for Suburbans up to and including 8500 lbs. GVWR and one for Suburbans over that. Both models feature the proven Ricardo Comet V precombustion chamber design that contributes to high efficiency and impressive emissions control. A block and fuel line heater is standard to aid in cold-weather operation.

The new 6.2 Liter Diesel features five head bolts around each bore, four-bolt main bearing caps, roller hydraulic valve lifters and a forged steel crankshaft.

An anti-moisture system. To help eliminate the problem in some diesel fuel, a combination fuelstrainer/waste-separator in the tank screens out water and lets it lie at the bottom of the tank. When the water level reaches a point where it could be drawn into the system, a moisture sensor flashes an alarm in the cab. A water drain pipe with a valve near the rear spring allows the water to be siphoned out easily.