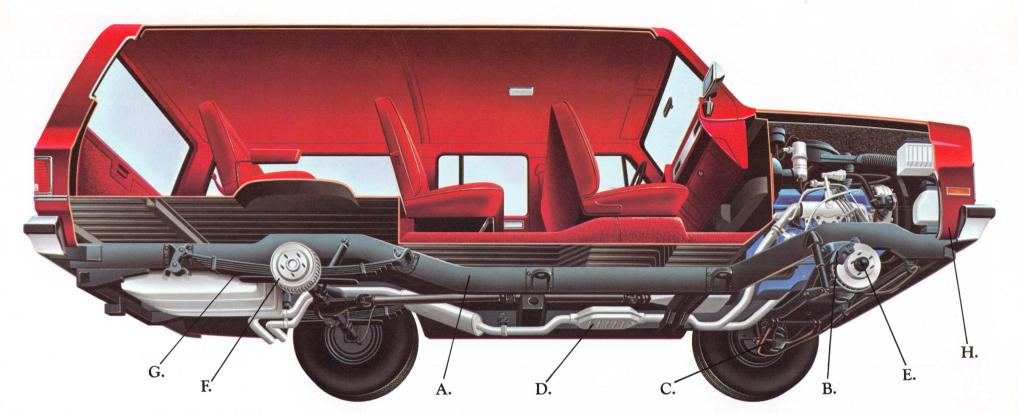

## RUGGEDNESS IS SPELLED S-U-B-U-R-B-A-N.

A. Strong Truck Frame. Deepsection, steel side rails for strength. The side rail drop-center design allows low body mounting for easy entry and exit.

**B. Low-drag Front Disc Brake Calipers.** To reduce rolling resistance from the brakes.

**C. Rugged Girder Beam Front Suspension.** A steel girder beam is the major component of the rugged suspension on 2-wheel-drive Suburbans.

**D. Aluminized Muffler.** Outer shell and interior baffles are heavy-gage metal, aluminized inside and out to help fight corrosion.

**E. Computer-matched Brake** System. Power-assisted front disc brakes and finned rear drum brakes are computer-matched to the gross vehicle weight rating of the Suburban you order.

**F. Finned Rear Brake Drums.** Cast iron-steel rear brake drums are finned to promote cooling. Outer edges are curved to help keep contaminants from lining.

G. Two-stage Multi-leaf Rear

**Springs.** Provide good ride with light loads. Progressively firmer support as cargo weight increases. They're treated with special anti-corrosive paint.

**H. Double-wall Front Fenders.** Onepiece inner and outer fender panels for structural rigidity. Both steel panels are Zincrometal.<sup>®</sup>