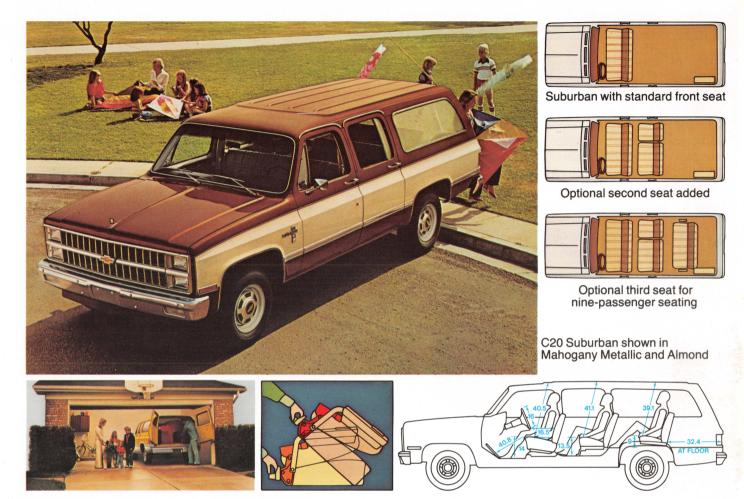

## THE SUPERWAGON VS. THE ORDINARY WAGON. NO CONTEST.

**Comfortable room for 9 ride-poolers.** You'll find plenty of room inside Chevy Suburban for energyconserving ride pools. Properly equipped, Suburban is the ideal way to move up to nine people with plenty of leg, shoulder and elbow room all around. Two carloads of people can ride in one Suburban and be very comfortable. And ride-pooling with the new Diesel Suburban just makes all the more sense.

also an available model. Yet with all that room inside, Suburban remains trim enough outside to fit into most residential garages.

**Choose your seating arrangement.** In seconds. The standard front bench seat handles three people comfortably. The optional  $\frac{2}{3}$ - $\frac{1}{3}$  split second seat offers room for three more, and it can be easily folded down to create a cargo deck all the way to the tailgate giving you 144 cu. ft. of load space. With the optional quick-release third seat, Suburban can seat nine adults and still have room for cargo in back. The seat can be removed by releasing latches and sliding it off the front anchors.