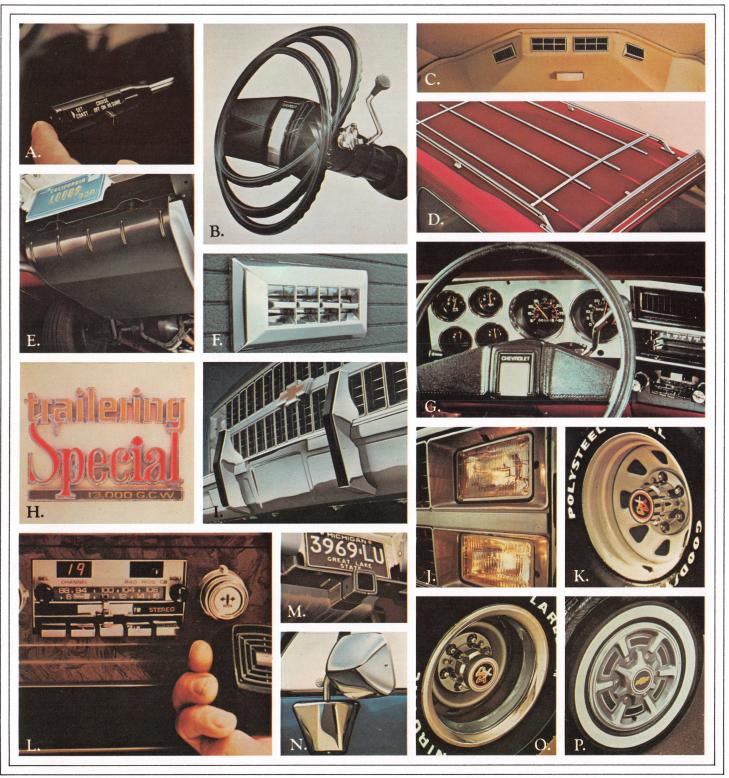

## POPULAR OPTIONS FOR YOUR SUBURBAN

A wide range of available options lets you outfit your Suburban to your specific riding, carrying and towing requirements.

A. Cruise Control engages at a touch to maintain preset speed. Includes Resume Speed feature.

**B. Comfortilt steering wheel.** Select any one of six different positions for your driving comfort.

C. Dual-unit front and rear air conditioning.

**D.Roof luggage rack** with air deflector. (Dealer installed accessory.)

**E.** Optional 31- and 40-gallon fuel tanks. A fuel tank stone shield is also optional.

**F. Power windows** for all side doors. (Also available: power window for tailgate, power door locks for all side doors.)

**G. Gage-type instrument clusters** (standard on Silverado).

**H. Trailering Special Package.** Required equipment varies, depending on gross combination weight. (See chart on back cover.)

I. Front bumper guards.

J. Rectangular halogen headlights for all models.

K. Styled wheels.

**L. Delco radio options** include AM and AM/FM radio, AM/FM stereo. AM/FM stereo with 8-track player or AM/FM stereo with cassette player, AM/FM stereo with CB.

M. Trailer weight-distributing hitch platform.

N. Below Eyeline mirrors.

O. Rally wheels.

P. Wheel covers.