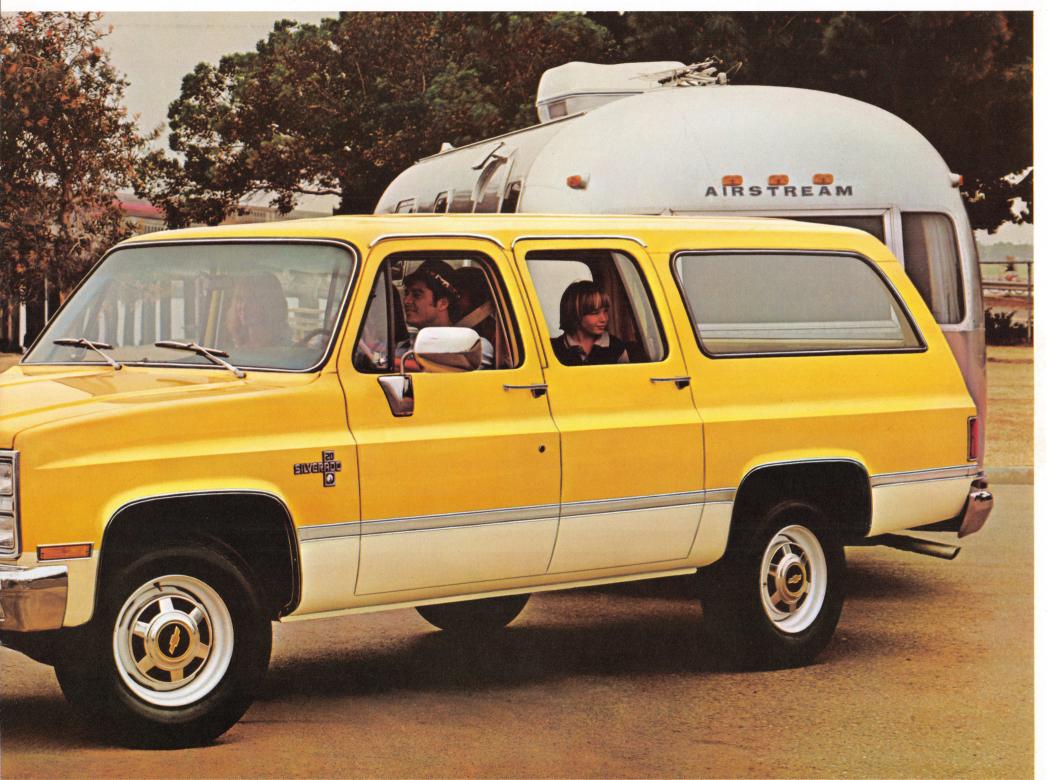

Chevy Suburban and diesel power. A great trailering combination. Suburban has long had the reputation as a superb trailer-hauler. And now with new diesel power available, it's sure to become even more popular when it comes to trailering. A Series C20 Suburban with new 6.2 Liter Diesel and proper equipment can move up to 13,500 lbs. including itself, passengers, cargo and the trailer. Considerably more than you could move with any ordinary wagon.

A weight-distributing hitch platform for trailers up to 9500 lbs. is available through Chevrolet. In addition, Chevrolet offers a wide range of trailering equipment including trailer wiring harness. Optional 31- or 40-gallon fuel tanks are also available.