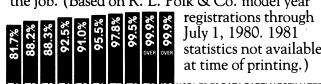

A tough record to beat. 94.0% of Chevy Light-, Medium-, Heavy-Duty trucks and commercial vans in the ten most recent years recorded were still on the job. (Based on R. L. Polk & Co. model year

statistics not available at time of printing.)

71 72 73 74 75 76 77 78 79 '80 (1971-72-73 DATA PARTLY ESTIMATED.)

GM Power-Protection-Plus. See your dealer for details and information about GM's new 24-month/24,000-mile Power-Protection-Plus Limited Warranty.