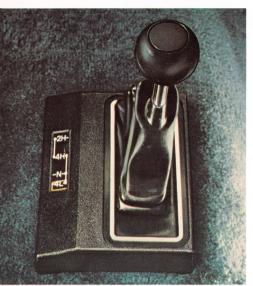

To revert to 2WD, simply stop the vehicle, shift into 2WD, slowly back up about ten feet and go 6 your way. K10 and K20 models have a lightweight aluminum transfer case with synchronized gears that allow you to shift from 2WD to 4WD at speeds under 25 MPH. The transfer case shift console is floor-mounted with lighted indicator so it's easy to see, day or night. K20 Suburban Silverado shown in Carmine Red (Luggage carrier is dealer installed)

Lighted shift console standard

Automatic locking hubs/power brakes std.

Lightweight 2-speed transfer case