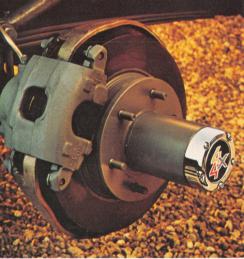

## RUGGEDNESS IS SPELLED S-U-B-U-R-B-A-N.

A. Strong Truck Frame. Deepsection, steel side rails for strength. The side rail drop-center design allows low body mounting for easy entry and exit.

**B. Low-drag Front Disc Brake Calipers.** To reduce rolling resistance from the brakes.

**E. Computer-matched Brake** System. Power-assisted front disc brakes and finned rear drum brakes are computer-matched to the gross vehicle weight rating of the Suburban you order.

**F. Finned Rear Brake Drums.** Cast iron-steel rear brake drums are finned to promote cooling. Outer edges are curved to help keep contaminants from lining.