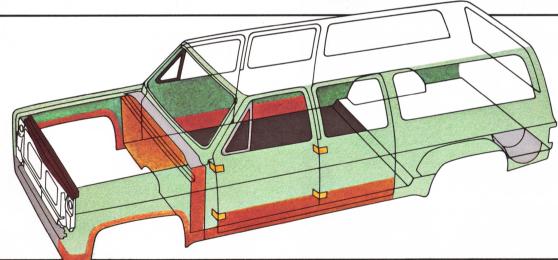

Zincrometal<sup>®</sup> galvanized steel □ ELPO primer. Electrical charging helps draw paint into hidden seams and crevices for added corrosion protection of entire body, doors and tailgate ■ Aluminum-wax application. Inside rocker panels, door and fender bottoms.
Galvanized steel. Besides areas shown here, it is used in window sashes and rear window channel ■ Zinc-plated steel. Sidedoor hinges ■ Zinc iron alloy coated steel. Radiator and grille upper panel reinforcement.

•Underhood Insulation. Standard on Silverado models. Helps absorb engine sounds.

•Double-paneled Hood. Fabricated of two pieces of steel welded together for torsional rigidity. Outer panel is corrosion-resistant Zincrometal.

•Double-wall Doors. Add rigidity. Both steel panels are Zincrometal.