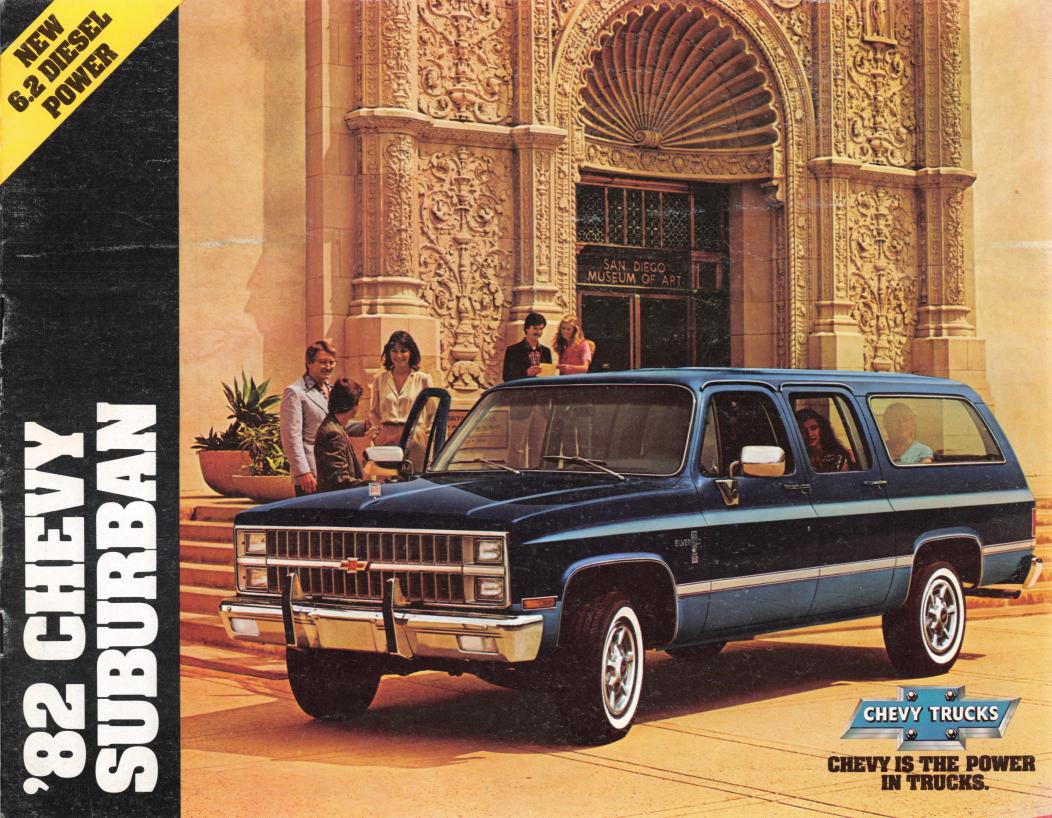

## SUPER NEWS: NEW DIESEL POWER FOR THE SUPERWAGON.

Announcing a new economical diesel engine for Chevy Suburban. For 1982 Chevy Suburban is available with a new 6.2 Liter Diesel engine. This engine has been specifically designed for truck use and is rated at 130 SAE net HP. Just the right size for vehicles like the Suburban. And there are no spark plugs, points, coil or condenser to replace. No carburetor to worry about. If like many automotive experts, you're convinced that diesel power is the power of the future, enjoy it today. In a 1982 Chevy Suburban.

Chevy Suburban and diesel power. A great trailering combination. Suburban has long had the reputation as a superb trailer-hauler. And now with new diesel power available, it's sure to become even more popular when it comes to trailering. A Series C20 Suburban with new 6.2 Liter Diesel and proper equipment can move up to 13,500 lbs. including itself, passengers, cargo and the trailer. Considerably more than you could move with any ordinary wagon.