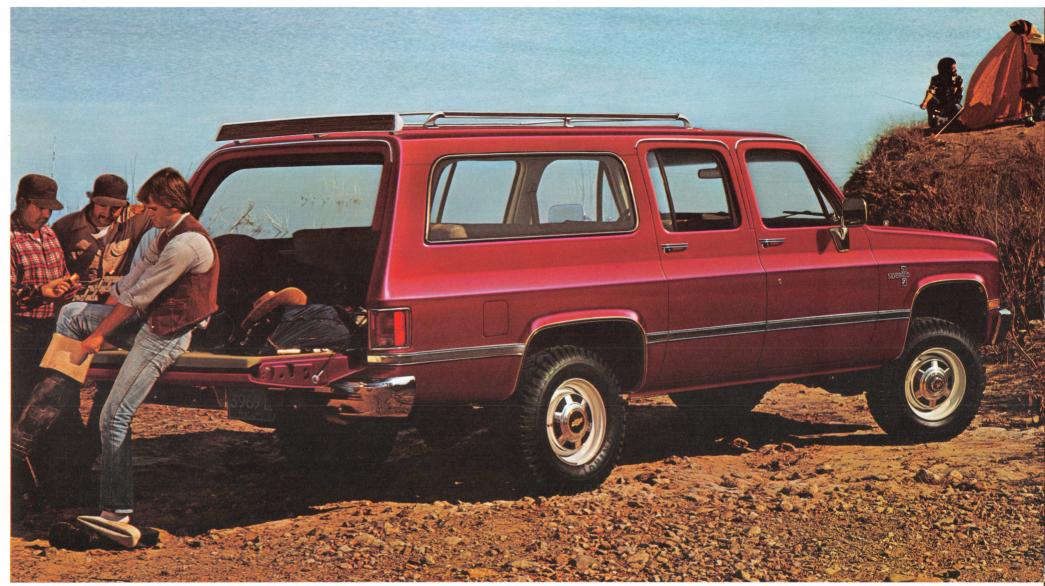

Chevy Suburban and diesel power. A great trailering combination. Suburban has long had the reputation as a superb trailer-hauler. And now with new diesel power available, it's sure to become even more popular when it comes to trailering. A Series C20 Suburban with new 6.2 Liter Diesel and proper equipment can move up to 13,500 lbs. including itself, passengers, cargo and the trailer. Considerably more than you could move with any ordinary wagon.

To revert to 2WD, simply stop the vehicle, shift into 2WD, slowly back up about ten feet and go 6 your way. K10 and K20 models have a lightweight aluminum transfer case with synchronized gears that allow you to shift from 2WD to 4WD at speeds under 25 MPH. The transfer case shift console is floor-mounted with lighted indicator so it's easy to see, day or night. K20 Suburban Silverado shown in Carmine Red (Luggage carrier is dealer installed)