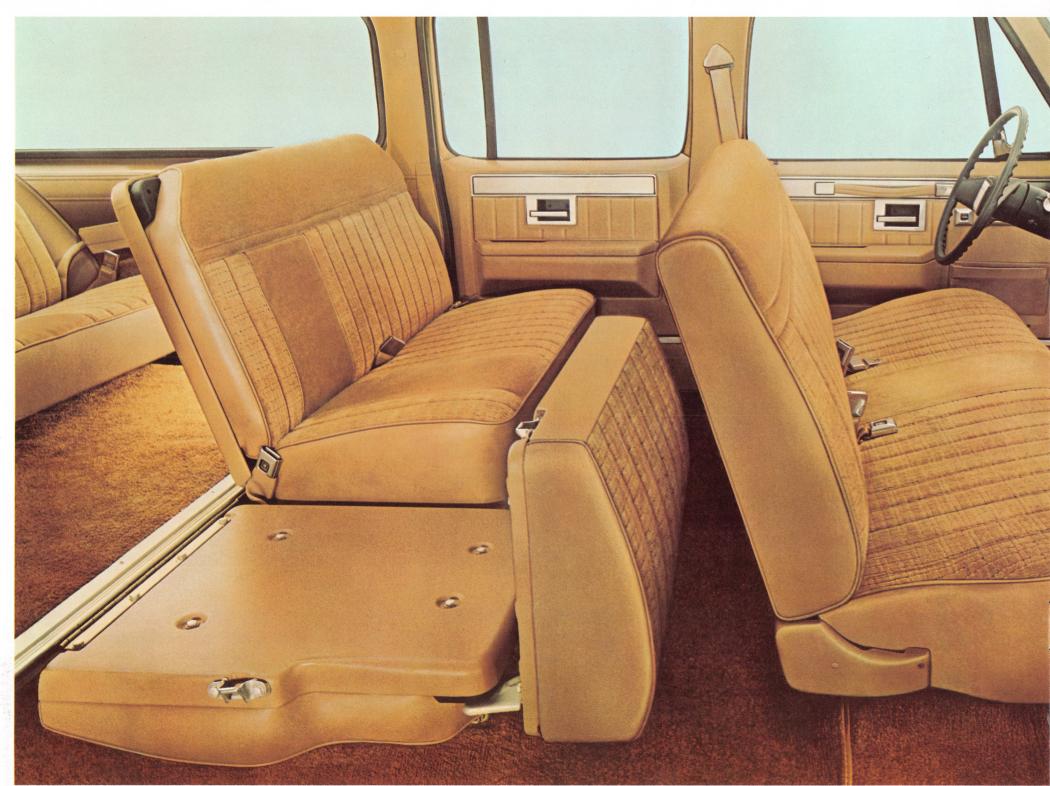

also an available model. Yet with all that room inside, Suburban remains trim enough outside to fit into most residential garages.

**Choose your seating arrangement.** In seconds. The standard front bench seat handles three people comfortably. The optional  $\frac{2}{3}$ - $\frac{1}{3}$  split second seat offers room for three more, and it can be easily folded down to create a cargo deck all the way to the tailgate giving you 144 cu. ft. of load space. With the optional quick-release third seat, Suburban can seat nine adults and still have room for cargo in back. The seat can be removed by releasing latches and sliding it off the front anchors.

As shown at left, the Suburban can be equipped to carry nine adults. The optional second seat can be folded down easily and the optional third seat removed to provide a long, flat cargo area. Outside, the Silverado comes with a distinctive chrome-accented grille, dual stacked rectangular headlights, and chrome bumpers, front and rear. Also included are lower body-side moldings, rear moldings and wheel opening moldings. The Scottsdale interior. A comfortable place for a lot of people to be. Includes full-depth, foam-cushioned front seat with handsome embossed two-tone vinyl trim. Custom cutpile velour cloth upholstery and leather-grain custom vinyl seat trim are available options. Full-length, color-keyed insulated headliner included. Custom vinyl trim shown. Exterior appointments include front and rear chrome bumpers, bright-trimmed black body-side and rear door or tailgate moldings and bright window moldings.