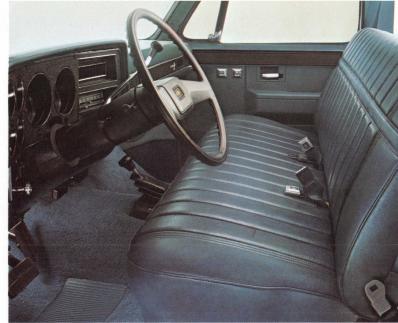

The Custom Deluxe interior. All this and more comes standard. Features include full-depth, foam-cushioned front seat with embossed vinyl trim; cockpit-type instrument cluster; color-keyed plastic door trim panels; padded sun visors; tip-out ashtray and glove box; front compartment lamp and black full-length rubber floor mat.

Exterior trim includes grille outline moldings, bright right and left outside mirrors, side and rear drip moldings and bright hubcaps.